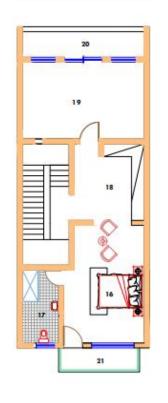

## 4 BEDROOM FLOOR PLAN

GROUND FLOOR PLAN

FIRST FLOOR PLAN

SECOND FLOOR PLAN

LEGEND

| 1. ENTRANCE               | 3.9 sqm  |
|---------------------------|----------|
| 2. FOYER                  | 3.4 sq m |
| 3. VISITOR TOILET         | 1.9 sqm  |
| 4. LIVING ROOM/DINING     | 31.7sqm  |
| 5. STORE                  | 3.7 sqm  |
| 6. KITCHEN                | 11.4sgm  |
| 7. MAID'S ROOM            | 11.9sqm  |
| 8. MAID'S BATHROOM        | 3.4 sq m |
| 9. KITCHEN BALCONY        | 3.9 sq m |
| 10. BEDROOM 1             | 24.2sqm  |
| 11. BEDROOM 1 BATH        | 5.8 sqm  |
| 12. FAMILY LOUNGE         | 15.6sqm  |
| 13. FAMILY LOUNGE TERRACE | 7.1 sqm  |
| 14. BEDROOM 2             | 14.8sqm  |
| 15. BEDROOM 2 BATH        | 2.7 sq m |
| 16. MASTER BEDROOM        | 24.2sqm  |
| 17. MASTER BATHROOM       | 5.8 sqm  |
| 18. MASTER CLOSET         | 11.8sqm  |
| 19. STUDY                 | 20.7sqm  |
| 20. STUDY BALCONY         | 8.2 sq m |
| 21. MASTER BALCONY        | 4.3 sqm  |