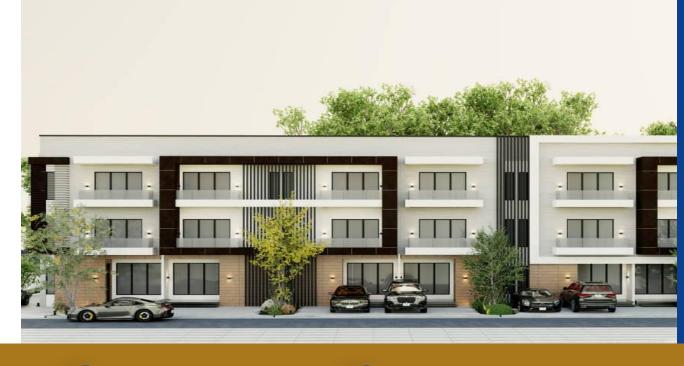

## THE PEARL BY AMSADAM is a compact luxury and smart estate.

It comes in 4-bedroom + study terrace (2 units) and 5-bedroom terrace (4 units).

### **General features for all options:**

- Standard infrastructure
- 24hrs power supply
- 24hrs security
- Visitors packing area
- Back-up power generator
- Dedicated power transformer
- Solar-powered borehole
- Water reservoir
- Green landscape