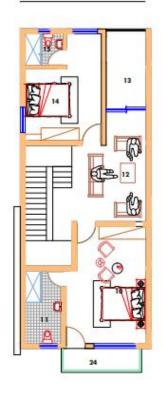

## 5 BEDROOM FLOOR PLAN

#### GROUND FLOOR PLAN

#### FIRST FLOOR PLAN

#### SECOND FLOOR PLAN

#### LEGEND

| 1. ENTRANCE               | 3.9 sq m |
|---------------------------|----------|
| 2. FOYER                  | 3.4 sqm  |
| 3. VISITOR TOILET         | 1.9sqm   |
| 4. LIVING ROOM/DINING     | 31.7sqm  |
| 5. STORE                  | 3.7 sqm  |
| 6. KITCHEN                | 11.4sgm  |
| 7. MAID'S ROOM            | 11.9sqm  |
| 8. MAID'S BATHROOM        | 3.4 sqm  |
| 9. KITCHEN BALCONY        | 3.9 sq m |
| 10. BEDROOM 1             | 24.2sqm  |
| 11. BEDROOM 1 BATH        | 5.8 sq m |
| 12. FAMILY LOUNGE         | 15.6 sqm |
| 13. FAMILY LOUNGE TERRACE | 7.1 sqm  |
| 14. BEDROOM 2             | 14.8 sqm |
| 15. BEDROOM 2 BATH        | 2.7 sqm  |
| 16. MASTER BEDROOM        | 24.2sqm  |
| 17. MASTER BATHROOM       | 5.8 sqm  |
| 18. MASTER CLOSET         | 5.1 sqm  |
| 19. BOX ROOM              | 4.7 sqm  |
| 20. BEDROOM 3             | 14.8 sqm |
| 21. BEDROOM 3 BATH        | 2.7 sqm  |
| 22. BEDROOM 3 CLOSET      | 3.8 sq m |
| 23. BEDROOM 3 BALCONY     | 3.0 sqm  |
| 24. MASTER BALCONY        | 4.2 sq m |