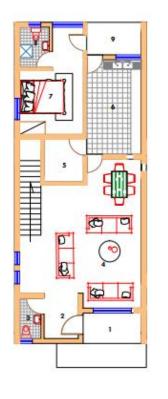

## 4 BEDROOM FLOOR PLAN

GROUND FLOOR PLAN

FIRST FLOOR PLAN

SECOND FLOOR PLAN

LEGEND

| 1. ENTRANCE               | 3.9 sqm  |
|---------------------------|----------|
| 2. FOYER                  | 3.4 sq m |
| 3. VISITOR TOILET         | 1.9 sqm  |
| 4. LIVING ROOM/DINING     | 31.7sqm  |
| 5. STORE                  | 3.7 sqm  |
| 6. KITCHEN                | 11.4sgm  |
| 7. MAID'S ROOM            | 11.9sqm  |
| 8. MAID'S BATHROOM        | 3.4 sq m |
| 9. KITCHEN BALCONY        | 3.9 sq m |
| 10. BEDROOM 1             | 24.2sqm  |
| 11. BEDROOM 1 BATH        | 5.8 sqm  |
| 12. FAMILY LOUNGE         | 15.6sqm  |
| 13. FAMILY LOUNGE TERRACE | 7.1 sqm  |
| 14. BEDROOM 2             | 14.8sqm  |
| 15. BEDROOM 2 BATH        | 2.7 sq m |
| 16. MASTER BEDROOM        | 24.2sqm  |
| 17. MASTER BATHROOM       | 5.8 sqm  |
| 18. MASTER CLOSET         | 11.8sqm  |
| 19. STUDY                 | 20.7sqm  |
| 20. STUDY BALCONY         | 8.2 sq m |
| 21. MASTER BALCONY        | 4.3 sqm  |