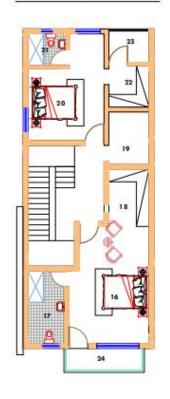

## 5 BEDROOM FLOOR PLAN

#### GROUND FLOOR PLAN

#### FIRST FLOOR PLAN

#### SECOND FLOOR PLAN

#### LEGEND

| 1. ENTRANCE               | 3.9 sq m |
|---------------------------|----------|
| 2. FOYER                  | 3.4 sqm  |
| 3. VISITOR TOILET         | 1.9sqm   |
| 4. LIVING ROOM/DINING     | 31.7sqm  |
| 5. STORE                  | 3.7 sqm  |
| 6. KITCHEN                | 11.4sgm  |
| 7. MAID'S ROOM            | 11.9sqm  |
| 8. MAID'S BATHROOM        | 3.4 sqm  |
| 9. KITCHEN BALCONY        | 3.9 sq m |
| 10. BEDROOM 1             | 24.2sqm  |
| 11. BEDROOM 1 BATH        | 5.8 sq m |
| 12. FAMILY LOUNGE         | 15.6 sqm |
| 13. FAMILY LOUNGE TERRACE | 7.1 sqm  |
| 14. BEDROOM 2             | 14.8 sqm |
| 15. BEDROOM 2 BATH        | 2.7 sqm  |
| 16. MASTER BEDROOM        | 24.2sqm  |
| 17. MASTER BATHROOM       | 5.8 sqm  |
| 18. MASTER CLOSET         | 5.1 sqm  |
| 19. BOX ROOM              | 4.7 sqm  |
| 20. BEDROOM 3             | 14.8 sqm |
| 21. BEDROOM 3 BATH        | 2.7 sqm  |
| 22. BEDROOM 3 CLOSET      | 3.8 sq m |
| 23. BEDROOM 3 BALCONY     | 3.0 sqm  |
| 24. MASTER BALCONY        | 4.2 sq m |